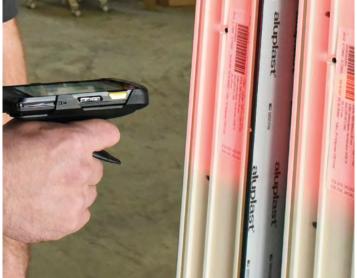

Invalid bookings due to incorrect read sequence of the barcodes are prevented since the A+W Smart Companion guides the user. This significantly increases read quality.

Another benefit: with the A+W Smart Companion, you can scan several barcodes at a time, e.g. for element labels on a rack. This represents a significant time savings. Work is more productive and fewer errors are made.