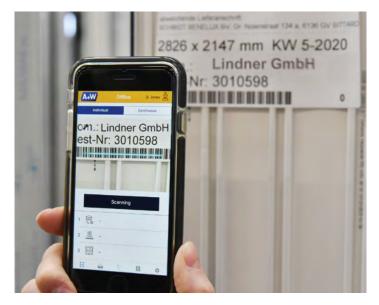

The user interface is very simple. You can select everything immediately: the camera mode, the read mode. This simplicity and speed of operation is very important for all employees.

#### Mobile info terminal

The app can also be used as a mobile info terminal. For example, you can display the locations of order components and the content of racks, for communication becomes bidirectional.