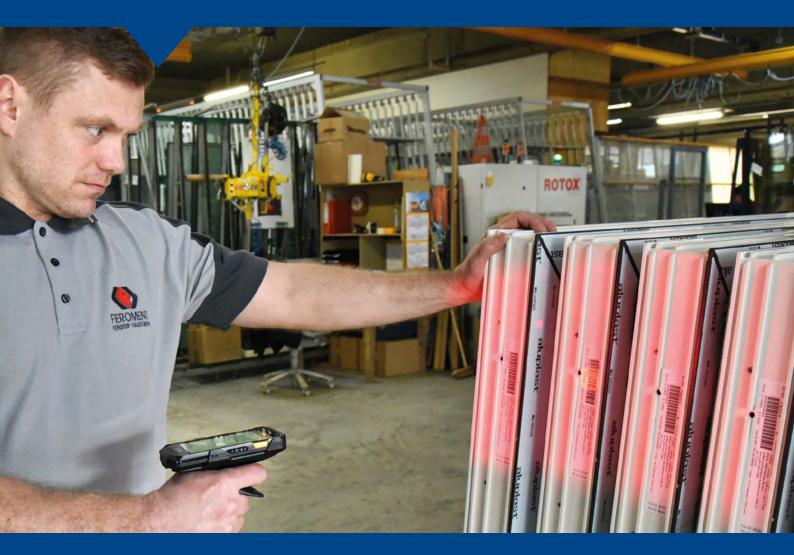

## Scan smarter with the smartphone

The barcode scanner has established itself as an indispensable tool in industry and trade – and also long since in the window, door, and roller shutter industry. From goods receipt to status booking in production on through to delivery to the customer, data is recorded and transferred to ERP systems via barcode reading.

However, there are alternatives to the industrial scanner as we know it, namely smartphones and other smart devices that are equipped with the A+W Smart Companion app.

Invalid bookings due to incorrect read sequence of the barcodes are prevented since the A+W Smart Companion guides the user. This significantly increases read quality.

Another benefit: with the A+W Smart Companion, you can scan several barcodes at a time, e.g. for element labels on a rack. This represents a significant time savings. Work is more productive and fewer errors are made.