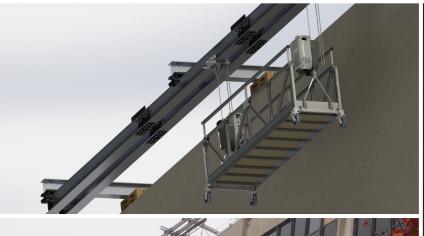

Spider's Dual Monorail System is a complete solution for challenging curtain wall applications, providing continuous, horizontal mobility for swing stages and material hoists around a structure's perimeter.

- Easy to assemble with rotating, pinned connections between each monorail beam and outriggers
- Configurable for a single or double monorail
- Precise horizontal and vertical positioning of large curtain wall panels while simultaneously providing access for workers on a swing stage
- Universal 6 in. (152 mm) x 8 in. (203 mm) I-beams support up to 3,000 lbs (1,361 kg) and are used for both the monorail and outrigger support, eliminating the need for special parts.
- Improved productivity with a continuous track that enables seamless transportation and repositioning
- Maximized uptime with unmatched support from the industry's largest branch network