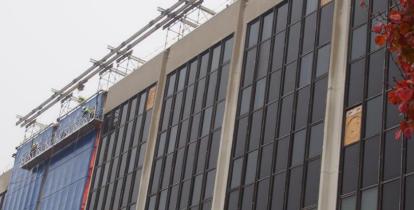

Spider's Dual Monorail System is a complete solution for challenging curtain wall applications, providing continuous, horizontal mobility for swing stages and material hoists around a structure's perimeter.

## Spider® Dual Monorail System

- Position large panels safely, precisely and efficiently along the entire building façade with our innovative monorail system.
- Universal high-capacity, flexible outrigger beam system with 6 in. (152 mm) x 8 in. (203 mm) I-beams, simple bolted splice plates, rotatable pinned connectors, and support beams accommodate rooftop obstructions.
- Engineered corner sections enable traversing from one building elevation to another.
- A straight monorail can be configured to cantilever 7 ft. (2 m) past the last outrigger, providing access to hard-to-reach areas.
- Customize your system with Spider modular platforms and Beta Max material hoists.
- System complies with OSHA 1926.451 and engineered per customer application.