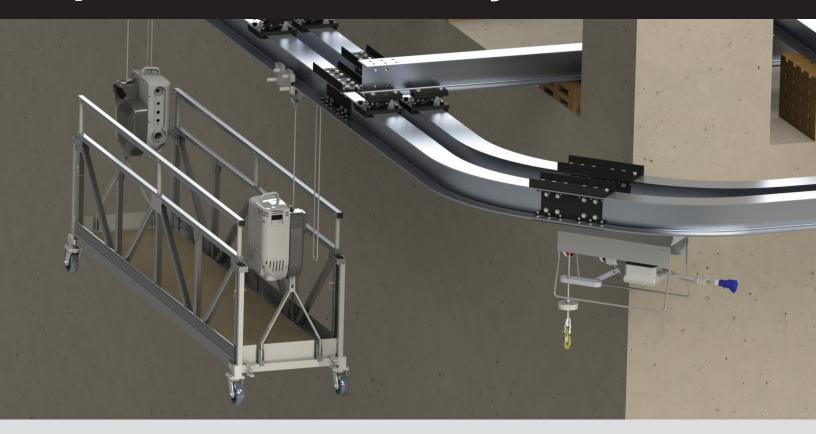

- Easy to assemble with rotating, pinned connections between each monorail beam and outriggers
- Configurable for a single or double monorail
- Precise horizontal and vertical positioning of large curtain wall panels while simultaneously providing access for workers on a swing stage
- Universal 6 in. (152 mm) x 8 in. (203 mm) I-beams support up to 3,000 lbs (1,361 kg) and are used for both the monorail and outrigger support, eliminating the need for special parts.
- Improved productivity with a continuous track that enables seamless transportation and repositioning
- Maximized uptime with unmatched support from the industry's largest branch network

## Spider® Dual Monorail System

- Position large panels safely, precisely and efficiently along the entire building façade with our innovative monorail system.
- Universal high-capacity, flexible outrigger beam system with 6 in. (152 mm) x 8 in. (203 mm) I-beams, simple bolted splice plates, rotatable pinned connectors, and support beams accommodate rooftop obstructions.
- Engineered corner sections enable traversing from one building elevation to another.
- A straight monorail can be configured to cantilever 7 ft. (2 m) past the last outrigger, providing access to hard-to-reach areas.
- Customize your system with Spider modular platforms and Beta Max material hoists.
- System complies with OSHA 1926.451 and engineered per customer application.