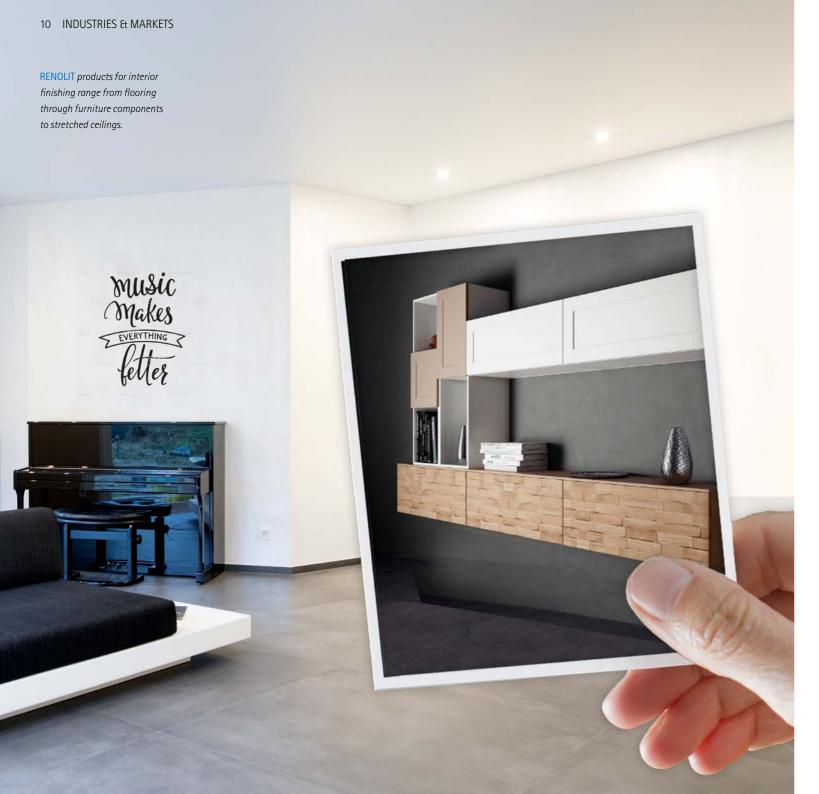

# FROM STRETCHED CEILINGS TO FURNITURE DESIGN:

#### **RENOLIT** inspires creative interiors.

Stylish, up-to-date, easy to care for and affordable is what you get with our 3D thermolaminates. Ultra-modern or country-look, high-gloss or matt – we have a vast range of décors and a broad spectrum of colours to choose from. You'll love working with our formable 3D laminates when you have intricate and complicated shapes and forms. Whether your business is in the field of home interiors, office furnishings, shopfitting or commercial projects, your design options are as varied as your ideas.