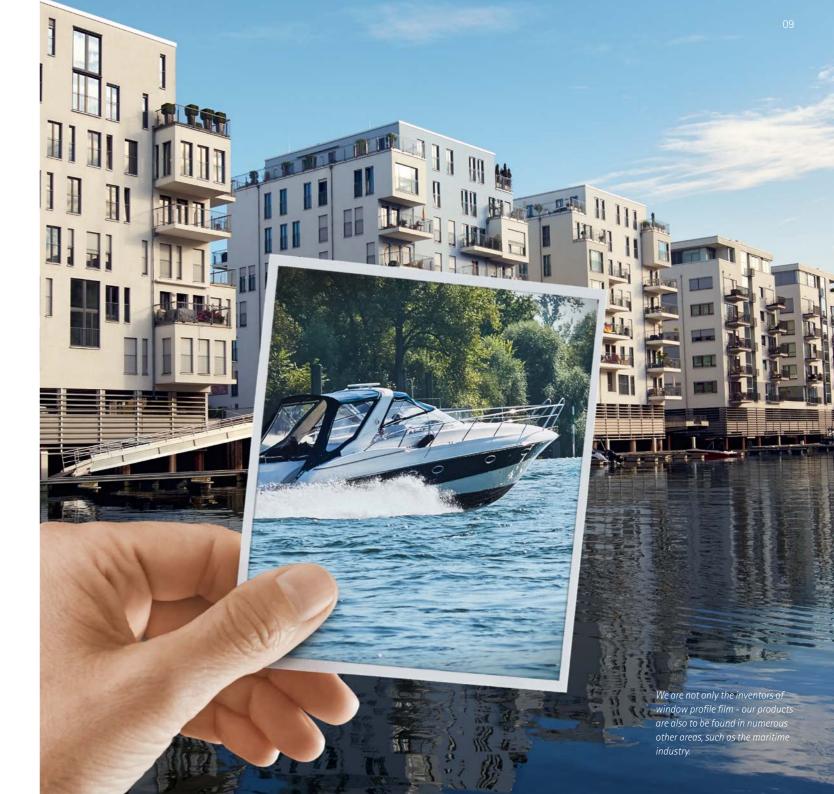

# FROM WINDOW PROFILES TO MARITIME APPLICATIONS:

Our products for the maritime industry are equally weather-resistant and durable. Our anti-slip films guarantee a firm footing on deck and our vinyl glazing sheets for boat canopies and spray hoods provide clear visibility at all times. Below deck, decorative special films for steel and aluminium surfaces open up a range of spectacular options for interior finishing. Our anti-fouling films protect the hulls of boats in fresh water and salt water without polluting the environment.