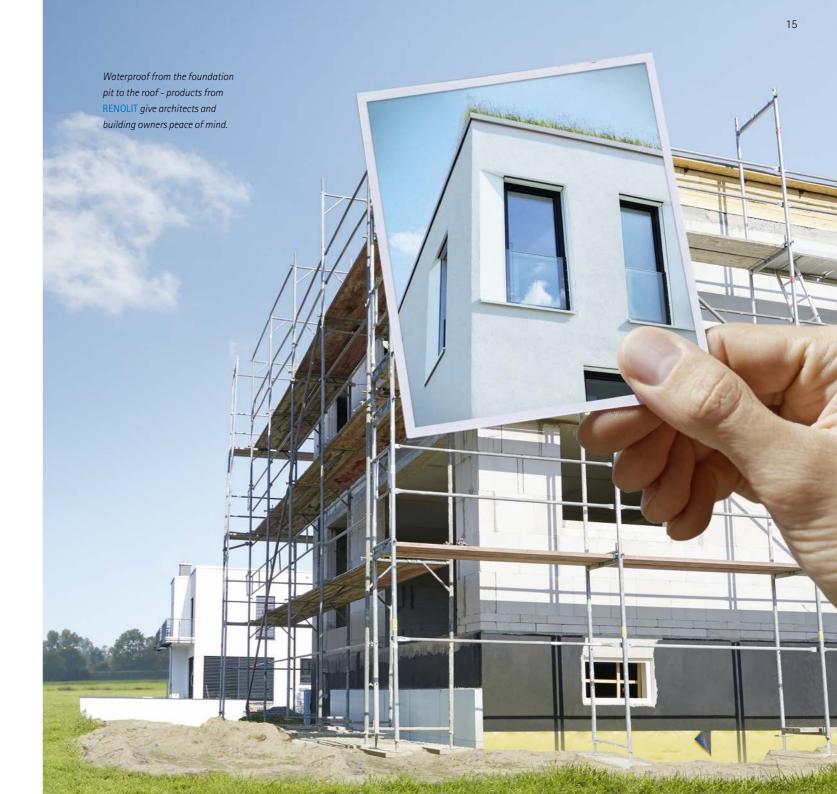

#### **RENOLIT** – protective and attractive in one.

DENIOLIT VI NODGE

ENOLIT ONDEX HR

RENOLIT ALKORGREEN

From the cellar to the roof – RENOLIT products are used when absolutely reliable sealing is of the essence. They also serve to keep water in its place in underground structures, tunnels and dams. Special roof membranes can be used to create vast green roof areas combining environmental friendliness with an exceptional appearance. Our films for facade elements and window profiles also open up a whole new range of possibilities for designing exterior surfaces.

Our synthetic flexible membranes which are are 100% waterproof, play an important role in many construction projects. In new construction or renovation, industrial buildings or private homes, RENOLIT has the appropriate solution to keep damp at bay, wherever it threatens.

Our name has been synonymous with long-lasting, innovative products amongst contractors, architects, window manufacturers and roofers for decades.

RENOLIT ONDEX BIO

ENULII NAIGUK

RENULII ALKURSULAR