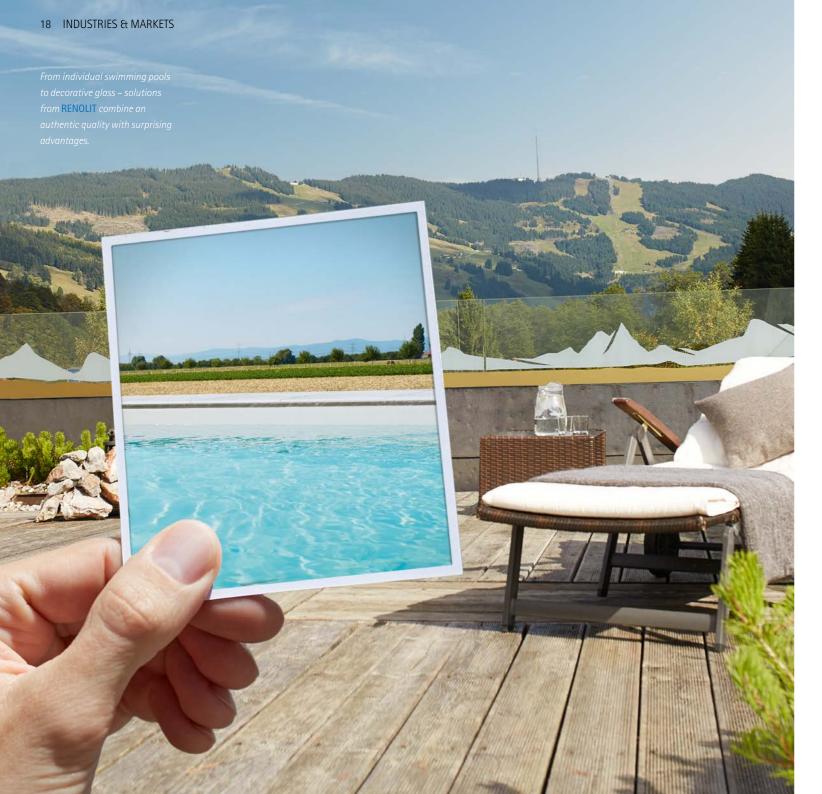

# FROM **SWIMMING POOLS**TO **DECORATIVE GLASS**:

#### **RENOLIT** combines aesthetics with function.

We produce reinforced membranes for swimming pools in many different colours, surfaces and designs. Our decorative liners have become the market standard thanks to their long-lasting quality and can be used to add additional architectural accents.

With absolute water-tightness, developed and embossed very carefully, they produce an impressive effect in any pool.

Our decorative films for glass add special highlights. In the commercial and private sectors alike, they embellish glass surfaces with impressive design, combining decorative effects with privacy functions.