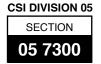

#### **Aluminum Base Shoes**

A1M SERIES 1/2" - 9/16" (12 - 13.52 mm) Glass Railing Base Shoe

A3M SERIES 11/16" (17.52 mm) Glass Railing Base Shoe

**A5M SERIES** 13/16" (21.52 mm) Glass Railing Base Shoe

FHC Innovative "One Seal" 1SGA Series Gasket Makes Installations Easy. Installers "Can Pre-Load Gasket Before Setting Glass and Use the Same Gasket on the Inside to Finish Installation.

**1SGA SERIES** FHC One Seal Base Shoe Gasket 250' and 500' Rolls