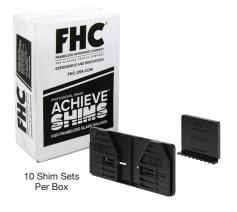

#### **Achieve Shims & One Seal Gasket**

ACH1K FHC Achieve Installation and Removal Tool Kit

ACH2G FHC Achieve Glass Rail Shim Set For 1/2" to 3/4" Glass

ACH3G FHC Achieve Glass Rail Shim Set For 13/16" Glass