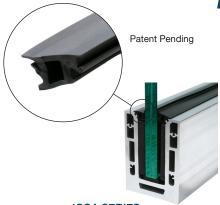

FHC Innovative "One Seal" 1SGA Series Gasket Makes Installations Easy. Installers "Can Pre-Load Gasket Before Setting Glass and Use the Same Gasket on the Inside to Finish Installation.

**1SGA SERIES** FHC One Seal Base Shoe Gasket 250' and 500' Rolls