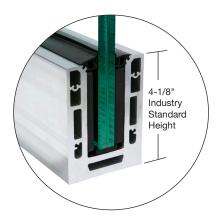

#### **Achieve Shims & One Seal Gasket**

ACH1K FHC Achieve Installation and Removal Tool Kit

ACH2G FHC Achieve Glass Rail Shim Set For 1/2" to 3/4" Glass

ACH3G FHC Achieve Glass Rail Shim Set For 13/16" Glass

FHC Innovative "One Seal" 1SGA Series Gasket Makes Installations Easy. Installers "Can Pre-Load Gasket Before Setting Glass and Use the Same Gasket on the Inside to Finish Installation.

**1SGA SERIES** FHC One Seal Base Shoe Gasket 250' and 500' Rolls