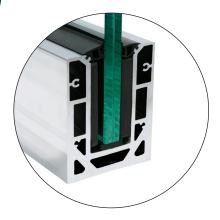

#### **Aluminum Base Shoes**

A1M SERIES 1/2" - 9/16" (12 - 13.52 mm) Glass Railing Base Shoe

A3M SERIES 11/16" (17.52 mm) Glass Railing Base Shoe

**A5M SERIES** 13/16" (21.52 mm) Glass Railing Base Shoe