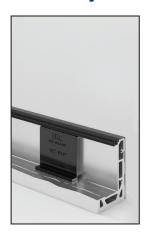

## **Fast & Easy Installation**

Install Base Shoe, Exterior Gasket & Setting Block

Install Glass & Set Shims Using ACH1K Install & Removal Tool Kit

Apply Cladding & Roll-In Interior Gasket to Finish Install