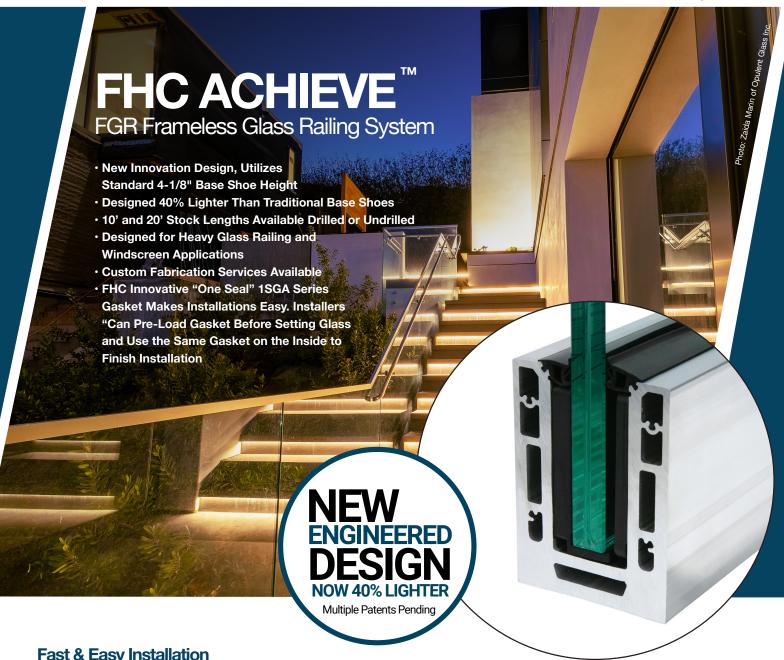

## **Fast & Easy Installation**

Install Base Shoe, Exterior Gasket & Setting Block

Install Glass & Set Shims Using ACH1K Install & Removal Tool Kit

Apply Cladding & Roll-In Interior Gasket to Finish Install