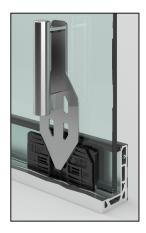

## **Fast & Easy Installation**

Install Base Shoe, Exterior Gasket & Setting Block

Install Glass & Set Shims Using ACH1K Install & Removal Tool Kit

Apply Cladding & Roll-In Interior Gasket to Finish Install