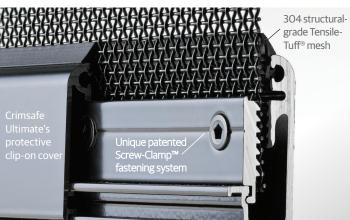

Every Crimsafe window screen, door, and patio enclosure panel is architecturally designed to fit seamlessly and beautifully into place. The unique patented Screw-Clamp™ technology, combined with 304 grade high-tensile stainless steel mesh screen, create unsurpassed safety and security. All products are installed with proprietary, tamper resistant screws which are then concealed for improved curb appeal.

At impact, the hooking feature of the patented Screw-Clamp™ levers into the aluminum frame and distributes the load around the perimeter of the product, rather than allowing the force to be concentrated at the point of impact. The mechanical fastening of the clamp to the high-tensile woven stainless steel mesh greatly reduces the tendency for the mesh to be pulled out of the frame. These features enable Crimsafe® to withstand enormous force.

## All products feature

- Patented Screw-Clamp<sup>™</sup> fastening system
- Proprietary tamper resistant screws
- Custom built to fit any opening
- Ventilates without compromising safety
- 53 % solar heat gain reduction
- Concealed fasteners
- Enhanced aesthetics
- Uncompromised visibility and clear views