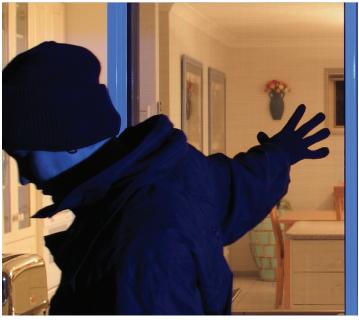

#### Secure

Secure on the outside means you are safe on the inside

Crimsafe products act as a physical barrier to outside elements, securing your home from unwanted intruders, forces of nature and pests.

- 24/7 security from intruders.
- Security from damaging forces of Mother Nature, such as hurricanes, hail, flying debris and excessive heat.
- External barrier from unwanted pests like mosquitoes, scorpions, and wildlife.

#### **Protect**

Protect your loved ones and assets on the inside

Unlike electronic security systems with an on/off switch, Crimsafe permanently provides 24/7 security, protecting what is important to you on the inside of your home. In an emergency situation, Crimsafe provides a safe keyless means of escape that is easily operated in a panic situation; while still maintaining its integrity from the outside.