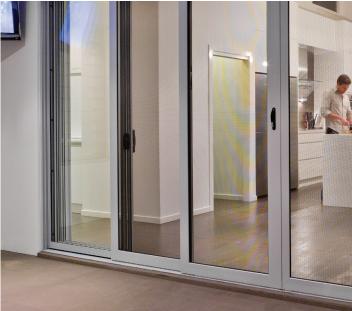

#### **Doors**

- 3 point locking system on hinged and sliding patio doors
- Tamper resistant hinges
- Attractive midrails available
- Caretaker feature allows the hinged door to be locked from the outside