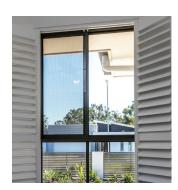

#### Beautiful and energy efficient

Crimsafe enhances any home with its architectural design and integration.
All Crimsafe products come in a variety of colors to match any application.
Once installed, Crimsafe screens will virtually disappear, allowing an unobstructed view while enhancing curb appeal.

#### Windows

- Slimline design with concealed fastenings
- Custom built to fit any opening
- Clear views from inside and out