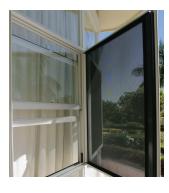

Every Crimsafe window screen, door, and patio enclosure panel is architecturally designed to fit seamlessly and beautifully into place. The unique patented Screw-Clamp™ technology, combined with 304 grade high-tensile stainless steel mesh screen, create unsurpassed safety and security. All products are installed with proprietary, tamper resistant screws which are then concealed for improved curb appeal.

At impact, the hooking feature of the patented Screw-Clamp™ levers into the aluminum frame and distributes the load around the perimeter of the product, rather than allowing the force to be concentrated at the point of impact. The mechanical fastening of the clamp to the high-tensile woven stainless steel mesh greatly reduces the tendency for the mesh to be pulled out of the frame. These features enable Crimsafe® to withstand enormous force.