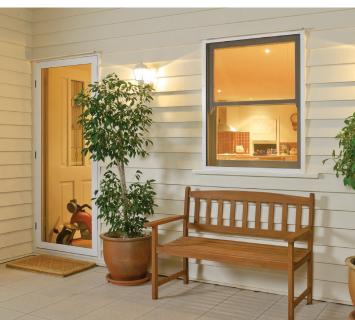

#### Windows

- Slimline design with concealed fastenings
- Custom built to fit any opening
- Clear views from inside and out