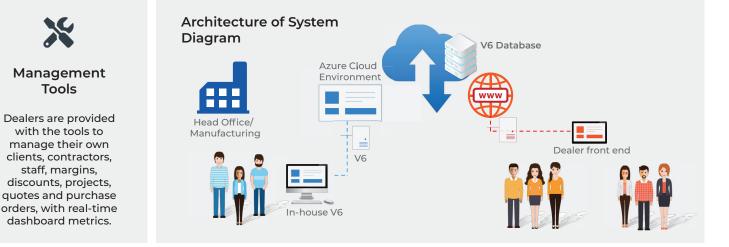

Management

Tools

with the tools to

manage their own

clients, contractors,

staff, margins, discounts, projects,

dashboard metrics.

Behind the scenes; the Dealer Web Module interfaces with the Manufacturer's V6 application which provides the resources, engineering validation, and accurate pricing. V6 is a best in class fenestration application.

Once an order is submitted via Dealer web module, it will propagate the job automatically in to the manufacturer's V6 application to be scheduled for fabrication and delivery.

To get a free demo visit www.softtech.com