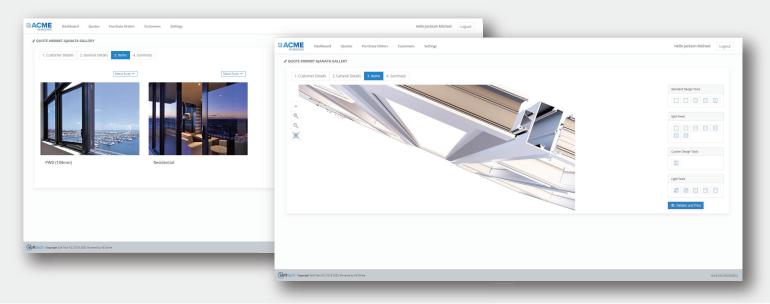

# Dealer Web Module - Dealer Quote Items

#### + 3D Drawing board based configurator

- Configure frame designs through a 3D graphical web interface.
- Used for creating frames requiring complex customization and dimensioning, e.g. Low rise storefront.
- Real time 3D rendering.
- Leverages existing V6 product data
- High performance, designed for web and tablet.