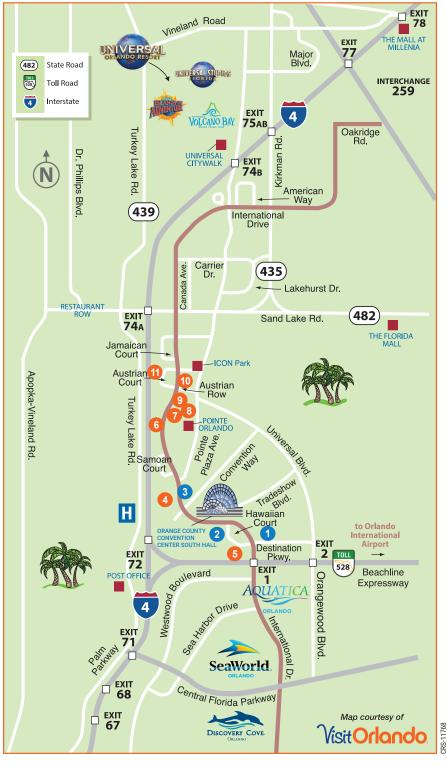

## Connected Via Skyway Bridge to Convention Center

- 1. Hilton Orlando
- 2. Rosen Centre Hotel
- 3. Hyatt Regency Orlando

## International Drive & Convention Center Area

- 4. Rosen Plaza Hotel 0.5 miles
- 5. Days Inn by Wyndham Convention Center/I-Drive – 0.8 miles
- Embassy Suites Hotel Orlando I-Drive/Convention Center – 1.1 miles
- SpringHill Suites by Marriott Orlando Convention Center/ I-Drive Area – 1.1 miles
- Residence Inn by Marriott Convention Center – 1.1 miles
- 9. Hyatt Place Orlando I-Drive/ Convention Center - 1.2 miles
- 10. Castle Hotel, Autograph Collection (A Marriott Property)- 1.3 miles
- 11. Courtyard International Drive/ Convention Center – 1.4 miles